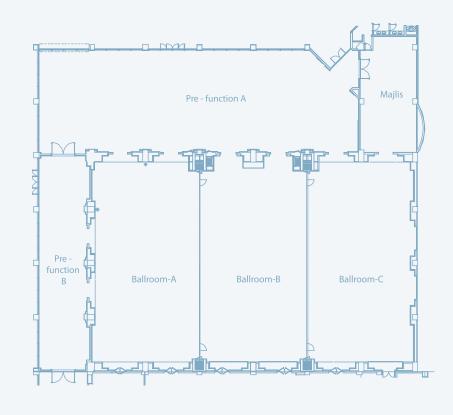

The Grand Rashidiya Ballroom boasts its own private entrance and elegant pre-function areas along with a VIP Majlis which is yours for the duration of your event. Here we can host up to 1000 guests for a day or evening event. For reception luncheons or dinners we also have a range of other elegant event spaces.

### CAPACITY CHART

| Meeting Room Name             | Length |      | Width  |      | Height |       | Total Area |       | Door Size    |         |           |         | D 1       | Cabaret |           | Rounds |
|-------------------------------|--------|------|--------|------|--------|-------|------------|-------|--------------|---------|-----------|---------|-----------|---------|-----------|--------|
|                               | Meters | Feet | Meters | Feet | Meters | Feet  | Sq.m       | Sq.ft | (in meters)  | Theatre | Classroom | U-Shape | Boardroom | of 6    | Reception | of 10  |
| Pre-function A                | 47.6   | 156  | 15.5   | 51   | 2.5    | 8.20  | 740        | 2427  | 3.45 x 2.46  | 350     | 200       | 70      | 70        | 200     | 500       | 400    |
| Pre-function B                | 32.2   | 106  | 7.2    | 24   | 2.5    | 8.20  | 232        | 761   | 3.45 x 2.46  | 350     | 200       | 70      | 70        | 200     | 100       | 400    |
| Al Majlis                     | 17.4   | 57   | 8.5    | 28   | 2.5    | 8.20  | 148        | 485   | 2.57 x 2.70  | 70      | 50        | 25      | 20        | 30      | 50        | 50     |
| Rashidiya Grand Ballroom      | 48     | 157  | 32     | 105  | 6      | 19.68 | 1536       | 5039  |              | 1500    | 360       | 150     | 150       | 500     | 1800      | 800    |
| Rashidiya Ballroom A          | 32     | 105  | 16     | 52   | 6      | 19.68 | 512        | 1679  | 2. 63 x 2.05 | 200     | 120       | 70      | 70        | 120     | 120       | 150    |
| Rashidiya Ballroom B          | 32     | 105  | 16     | 52   | 6      | 19.68 | 512        | 1679  | 2. 63 x 2.05 | 200     | 120       | 70      | 70        | 120     | 120       | 150    |
| Rashidiya Ballroom C          | 32     | 105  | 16     | 52   | 6      | 19.68 | 512        | 1679  | 2. 63 x 2.05 | 200     | 120       | 70      | 70        | 120     | 120       | 150    |
| Rashidiya Ballroom A&B        | 64     | 210  | 32     | 104  | 6      | 19.68 | 1024       | 3358  |              | 400     | 240       | 140     | 140       | 240     | 240       | 300    |
| Rashidiya Ballroom B&C        | 64     | 210  | 32     | 104  | 6      | 19.68 | 1024       | 3358  |              | 400     | 240       | 140     | 140       | 240     | 240       | 300    |
| Nashwan                       | 8.1    | 26   | 7.8    | 26   | 2.6    | 8.50  | 63         | 206   | 2.48 x 1.63  | 30      | 15        | 15      | 10        | 18      | 20        | 30     |
| Harayer                       | 18     | 60   | 8.4    | 28   | 2.6    | 8.50  | 151        | 495   | 2. 48 x 1.63 | 100     | 60        | 50      | 25        | 42      | 60        | 80     |
| Salsabeel                     | 10     | 33   | 6.9    | 24   | 2.6    | 8.50  | 69         | 226   | 2. 48 x 1.63 | 25      | 20        | 15      | 12        | 18      | 25        | 30     |
| Harayer-Salsabeel             | 18     | 59   | 15.6   | 51   | 2.6    | 8.50  | 280        | 918   |              | 130     | 80        | 65      | 35        | 60      | 150       | 130    |
| Harayer - Salsabeel - Nashwan |        |      |        |      | 2.6    | 8.50  | 343        | 1125  |              | 130     | 80        | 65      | 35        | 60      | 150       | 130    |
| Stallion                      | 7.9    | 26   | 7.5    | 25   | 2.6    | 8.50  | 59         | 193   | 1.60 X 2.6   | 35      | 20        | 15      | 18        | 18      | 30        | 30     |
| Bahri A                       | 8      | 26   | 8.5    | 27   | 2.6    | 8.50  | 68         | 223   | 1. 48 x 2.40 | 35      | 20        | 15      | 18        | 18      | 30        | 30     |
| Bahri B                       | 11.45  | 37   | 7.35   | 24   | 2.6    | 8.50  | 84         | 275   | 0. 83 x 2.40 | 100     | 50        | 40      | 25        | 42      | 60        | 80     |
| Bahri A&B                     | 15.5   | 50   | 10     | 32   | 2.6    | 8.50  | 155        | 508   |              | 130     | 70        | 50      | 40        | 50      | 80        | 70     |
| Bahri B-Stallion              | 18.95  | 62   | 7.35   | 24   | 2.6    | 8.50  | 139        | 456   |              | 140     | 70        | 50      | 40        | 42      | 80        | 70     |
| Stallion - Bahri A&B          |        |      |        |      | 2.6    | 8.50  | 223        | 679   |              | 140     | 70        | 50      | 40        | 42      | 110       | 90     |
| Al Khayal A                   | 7.7    | 24   | 4      | 13   | 2.6    | 8.50  | 61.5       | 201   | 2. 40 x 1.48 | 30      | 15        | 15      | 10        | 18      | 20        | 30     |
| Al Khayal B                   | 7.7    | 24   | 4      | 13   | 2.6    | 8.50  | 61.5       | 201   | 2. 40 x 1.48 | 30      | 15        | 15      | 10        | 18      | 20        | 30     |
| Al Khayal A&B                 | 15.4   | 51   | 8      | 26   | 2.6    | 8.50  | 123        | 403   | 2. 40 x 1.48 | 60      | 40        | 25      | 20        | 36      | 50        | 60     |
| Meeting Plus                  | 12.7   | 41   | 7.6    | 24   | 2.6    | 8.50  | 96         | 314   | 2. 37 x 1.47 | 60      | 25        | 30      | 20        | 36      | 50        | 60     |
| Al Fares                      | 17     | 55   | 8.1    | 26   | 2.5    | 8.20  | 137        | 449   | 1. 58 x 2.05 | 75      | 50        | 35      | 30        | 36      | 80        | 70     |