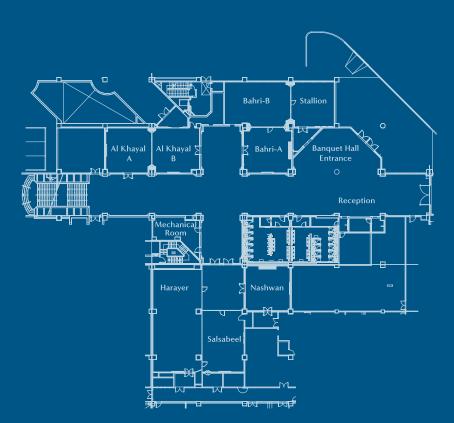

## Meeting & Events

Choose our state-of-the-art meeting facilities for your next conference or seminar and enjoy the flexibility of 14 meeting rooms and Grand Ballroom that can host anything from a small board meeting to a large exhibition or conference.

Take advantage of our convention Centre and the convenience of running your main conference and break-out sessions in the same dedicated area. Bright and spacious pre-function areas offer areas for delegate registration and tea and coffee breaks.

If you are hosting smaller meetings, Meeting Plus on the lobby level offers a working wall facility with integrated projection system.

Meetings are transformed at the Roda Al Bustan Dubai Airport Hotel where our team can help plan and execute perfect events in state-of-the-art meeting spaces

### CAPACITY CHART

| Meeting Room Name             | Length |      | Width  |      | Height |       | Total Area |       | Door Size    |         |           |         | D 1       | Cabaret |           | Rounds |
|-------------------------------|--------|------|--------|------|--------|-------|------------|-------|--------------|---------|-----------|---------|-----------|---------|-----------|--------|
|                               | Meters | Feet | Meters | Feet | Meters | Feet  | Sq.m       | Sq.ft | (in meters)  | Theatre | Classroom | U-Shape | Boardroom | of 6    | Reception | of 10  |
| Pre-function A                | 47.6   | 156  | 15.5   | 51   | 2.5    | 8.20  | 740        | 2427  | 3.45 x 2.46  | 350     | 200       | 70      | 70        | 200     | 500       | 400    |
| Pre-function B                | 32.2   | 106  | 7.2    | 24   | 2.5    | 8.20  | 232        | 761   | 3.45 x 2.46  | 350     | 200       | 70      | 70        | 200     | 100       | 400    |
| Al Majlis                     | 17.4   | 57   | 8.5    | 28   | 2.5    | 8.20  | 148        | 485   | 2.57 x 2.70  | 70      | 50        | 25      | 20        | 30      | 50        | 50     |
| Rashidiya Grand Ballroom      | 48     | 157  | 32     | 105  | 6      | 19.68 | 1536       | 5039  |              | 1500    | 360       | 150     | 150       | 500     | 1800      | 800    |
| Rashidiya Ballroom A          | 32     | 105  | 16     | 52   | 6      | 19.68 | 512        | 1679  | 2. 63 x 2.05 | 200     | 120       | 70      | 70        | 120     | 120       | 150    |
| Rashidiya Ballroom B          | 32     | 105  | 16     | 52   | 6      | 19.68 | 512        | 1679  | 2. 63 x 2.05 | 200     | 120       | 70      | 70        | 120     | 120       | 150    |
| Rashidiya Ballroom C          | 32     | 105  | 16     | 52   | 6      | 19.68 | 512        | 1679  | 2. 63 x 2.05 | 200     | 120       | 70      | 70        | 120     | 120       | 150    |
| Rashidiya Ballroom A&B        | 64     | 210  | 32     | 104  | 6      | 19.68 | 1024       | 3358  |              | 400     | 240       | 140     | 140       | 240     | 240       | 300    |
| Rashidiya Ballroom B&C        | 64     | 210  | 32     | 104  | 6      | 19.68 | 1024       | 3358  |              | 400     | 240       | 140     | 140       | 240     | 240       | 300    |
| Nashwan                       | 8.1    | 26   | 7.8    | 26   | 2.6    | 8.50  | 63         | 206   | 2.48 x 1.63  | 30      | 15        | 15      | 10        | 18      | 20        | 30     |
| Harayer                       | 18     | 60   | 8.4    | 28   | 2.6    | 8.50  | 151        | 495   | 2. 48 x 1.63 | 100     | 60        | 50      | 25        | 42      | 60        | 80     |
| Salsabeel                     | 10     | 33   | 6.9    | 24   | 2.6    | 8.50  | 69         | 226   | 2. 48 x 1.63 | 25      | 20        | 15      | 12        | 18      | 25        | 30     |
| Harayer-Salsabeel             | 18     | 59   | 15.6   | 51   | 2.6    | 8.50  | 280        | 918   |              | 130     | 80        | 65      | 35        | 60      | 150       | 130    |
| Harayer - Salsabeel - Nashwan |        |      |        |      | 2.6    | 8.50  | 343        | 1125  |              | 130     | 80        | 65      | 35        | 60      | 150       | 130    |
| Stallion                      | 7.9    | 26   | 7.5    | 25   | 2.6    | 8.50  | 59         | 193   | 1.60 X 2.6   | 35      | 20        | 15      | 18        | 18      | 30        | 30     |
| Bahri A                       | 8      | 26   | 8.5    | 27   | 2.6    | 8.50  | 68         | 223   | 1. 48 x 2.40 | 35      | 20        | 15      | 18        | 18      | 30        | 30     |
| Bahri B                       | 11.45  | 37   | 7.35   | 24   | 2.6    | 8.50  | 84         | 275   | 0. 83 x 2.40 | 100     | 50        | 40      | 25        | 42      | 60        | 80     |
| Bahri A&B                     | 15.5   | 50   | 10     | 32   | 2.6    | 8.50  | 155        | 508   |              | 130     | 70        | 50      | 40        | 50      | 80        | 70     |
| Bahri B-Stallion              | 18.95  | 62   | 7.35   | 24   | 2.6    | 8.50  | 139        | 456   |              | 140     | 70        | 50      | 40        | 42      | 80        | 70     |
| Stallion - Bahri A&B          |        |      |        |      | 2.6    | 8.50  | 223        | 679   |              | 140     | 70        | 50      | 40        | 42      | 110       | 90     |
| Al Khayal A                   | 7.7    | 24   | 4      | 13   | 2.6    | 8.50  | 61.5       | 201   | 2. 40 x 1.48 | 30      | 15        | 15      | 10        | 18      | 20        | 30     |
| Al Khayal B                   | 7.7    | 24   | 4      | 13   | 2.6    | 8.50  | 61.5       | 201   | 2. 40 x 1.48 | 30      | 15        | 15      | 10        | 18      | 20        | 30     |
| Al Khayal A&B                 | 15.4   | 51   | 8      | 26   | 2.6    | 8.50  | 123        | 403   | 2. 40 x 1.48 | 60      | 40        | 25      | 20        | 36      | 50        | 60     |
| Meeting Plus                  | 12.7   | 41   | 7.6    | 24   | 2.6    | 8.50  | 96         | 314   | 2. 37 x 1.47 | 60      | 25        | 30      | 20        | 36      | 50        | 60     |
| Al Fares                      | 17     | 55   | 8.1    | 26   | 2.5    | 8.20  | 137        | 449   | 1. 58 x 2.05 | 75      | 50        | 35      | 30        | 36      | 80        | 70     |